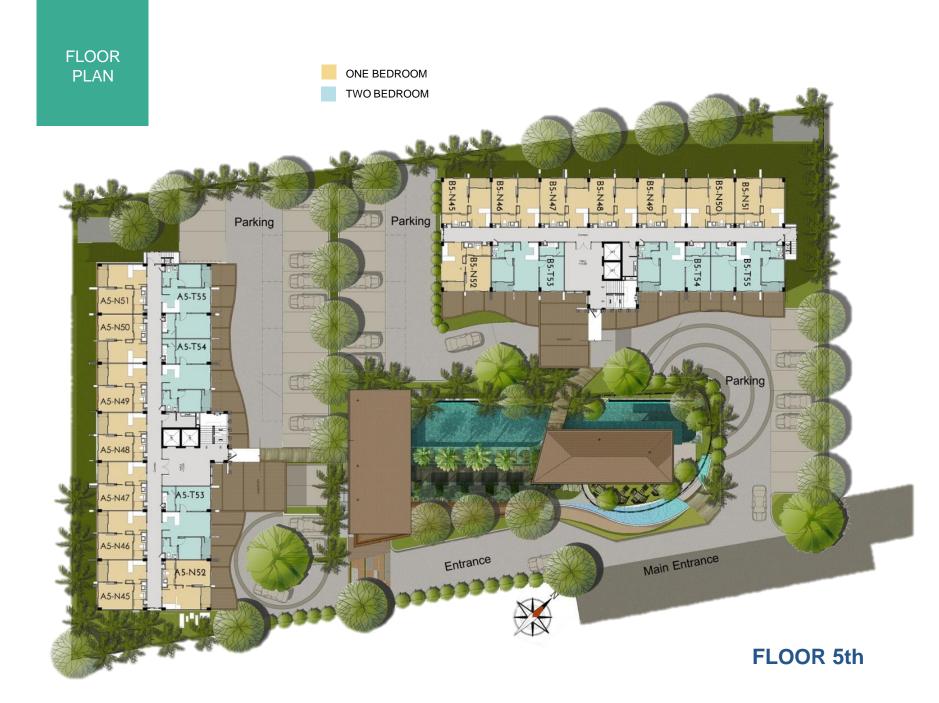

#### **UNIT TYPE:**

**Building A** Single Symphony : 31.99 Sq.m. / 348 Sq.ft 34 units 32.48 Sq.m. / 354 Sq.ft 12 units Couple Cruise : 48.16 Sq.m. / 524 Sq.ft 16 units 48.65 Sq.m. / 529 Sq.ft 8 units **Retail Shop** : 22.27 – 32.30 Sq.m. 4 units **Building B** Single Symphony : 31.99 Sq.m. / 348 Sq.ft 34 units 32.48 Sq.m. / 354 Sq.ft 12 units : 48.16 Sq.m. / 524 Sq.ft 16 units Couple Cruise 48.65 Sq.m. / 529 Sq.ft 8 units Retail Shop : 22.27 – 32.30 Sq.m. 4 units