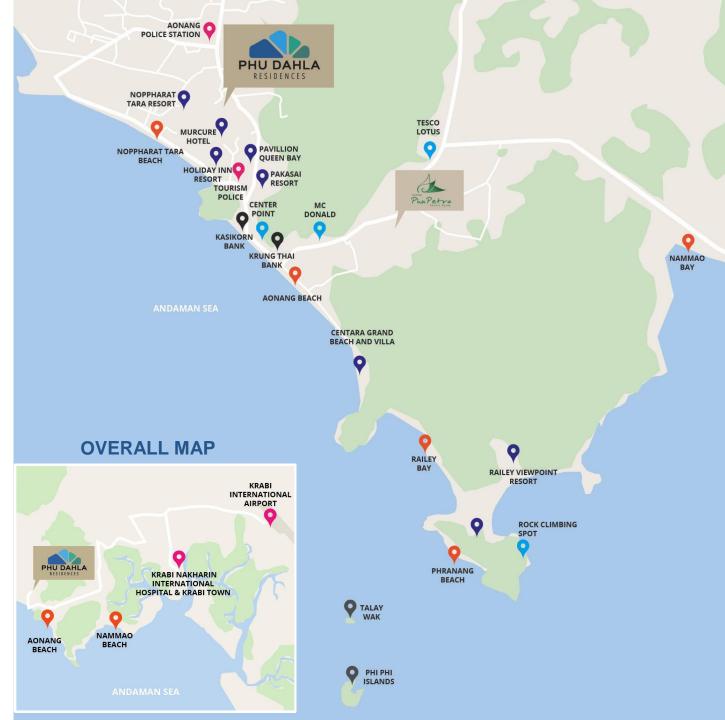

#### LOCATION & AMENITIES

**Bays** - Nestled on the foothills of captivating limestone cliffs, crystal clear waters and white sandy beaches, is Krabi's beautiful bay.

**Islands** - Krabi is surrounded by many islands, each with unique individual beauty such as Phi Phi Island and Lanta Island.

**Hotel & Resorts** – The Project is situated among many luxury hotel and resorts.

**Shopping** - Shopping areas, as shown on the map, provide for an abundant variety of stores to choose from.

**Other** - The project is strategically positioned only 15 minutes from Inter hospital and 30 minutes from the airport.