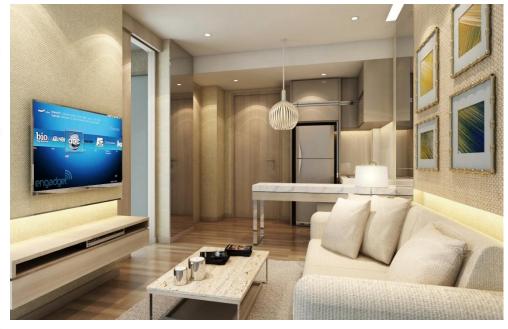

## { 31.99 — 32.48 SQ.M. } SINGLE SYMPHONY

This unit type offers a smart layout with one bedroom, one living room, one bathroom, a pantry area and a private balcony.

UNIT TYPE

# { 48.16 - 48.65 SQ.M. } COUPLE CRUISE

This unit type offers a smart layout with one bedroom, one living room, one bathroom, a pantry area and a private balcony.