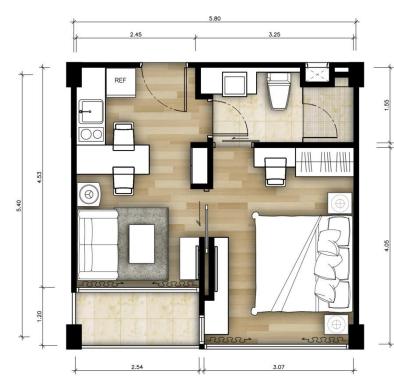

## { 31.99 — 32.48 SQ.M. } SINGLE SYMPHONY

This unit type offers a smart layout with one bedroom, one living room, one bathroom, a pantry area and a private balcony.

UNIT TYPE