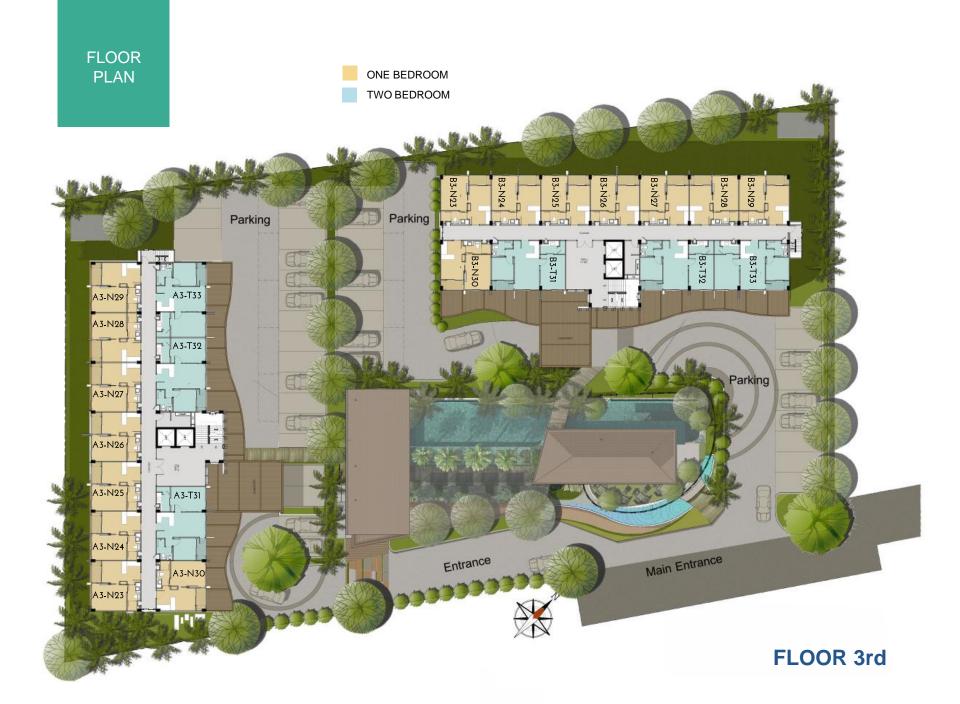

#### **UNIT TYPE:**

**Building A** Single Symphony : 31.99 Sq.m. / 348 Sq.ft 34 units 32.48 Sq.m. / 354 Sq.ft 12 units Couple Cruise : 48.16 Sq.m. / 524 Sq.ft 16 units 48.65 Sq.m. / 529 Sq.ft 8 units **Retail Shop** : 22.27 – 32.30 Sq.m. 4 units **Building B** Single Symphony : 31.99 Sq.m. / 348 Sq.ft 34 units 32.48 Sq.m. / 354 Sq.ft 12 units : 48.16 Sq.m. / 524 Sq.ft 16 units Couple Cruise 48.65 Sq.m. / 529 Sq.ft 8 units Retail Shop : 22.27 – 32.30 Sq.m. 4 units