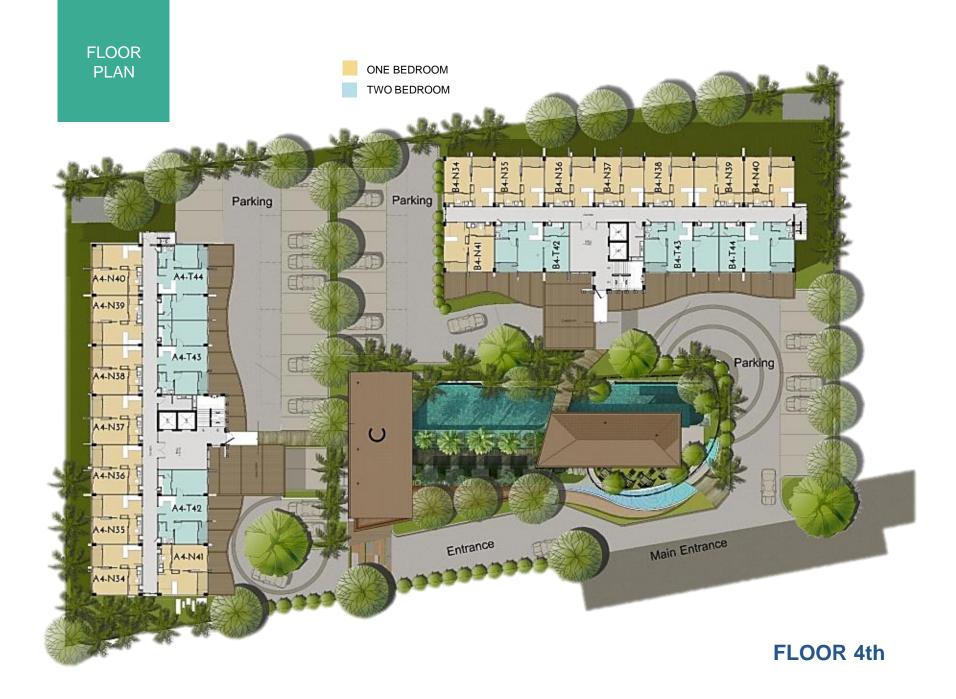

#### **UNIT TYPE:**

**Building A** Single Symphony : 31.99 Sq.m. / 348 Sq.ft 34 units 32.48 Sq.m. / 354 Sq.ft 12 units Couple Cruise : 48.16 Sq.m. / 524 Sq.ft 16 units 48.65 Sq.m. / 529 Sq.ft 8 units **Retail Shop** : 22.27 – 32.30 Sq.m. 4 units **Building B** Single Symphony : 31.99 Sq.m. / 348 Sq.ft 34 units 32.48 Sq.m. / 354 Sq.ft 12 units : 48.16 Sq.m. / 524 Sq.ft 16 units Couple Cruise 48.65 Sq.m. / 529 Sq.ft 8 units Retail Shop : 22.27 – 32.30 Sq.m. 4 units