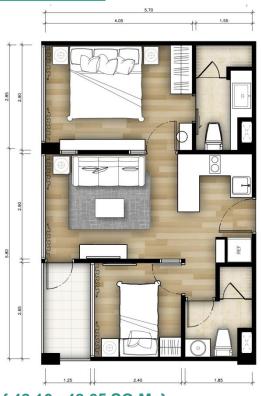

#### **UNIT TYPE:**

**Building A** Single Symphony : 31.99 Sq.m. / 348 Sq.ft 34 units 32.48 Sq.m. / 354 Sq.ft 12 units Couple Cruise : 48.16 Sq.m. / 524 Sq.ft 16 units 48.65 Sq.m. / 529 Sq.ft 8 units **Retail Shop** : 22.27 – 32.30 Sq.m. 4 units **Building B** Single Symphony : 31.99 Sq.m. / 348 Sq.ft 34 units 32.48 Sq.m. / 354 Sq.ft 12 units : 48.16 Sq.m. / 524 Sq.ft 16 units Couple Cruise 48.65 Sq.m. / 529 Sq.ft 8 units Retail Shop : 22.27 – 32.30 Sq.m. 4 units

## { 31.99 — 32.48 SQ.M. } SINGLE SYMPHONY

This unit type offers a smart layout with one bedroom, one living room, one bathroom, a pantry area and a private balcony.

UNIT TYPE

# { 48.16 - 48.65 SQ.M. } COUPLE CRUISE

This unit type offers a smart layout with one bedroom, one living room, one bathroom, a pantry area and a private balcony.