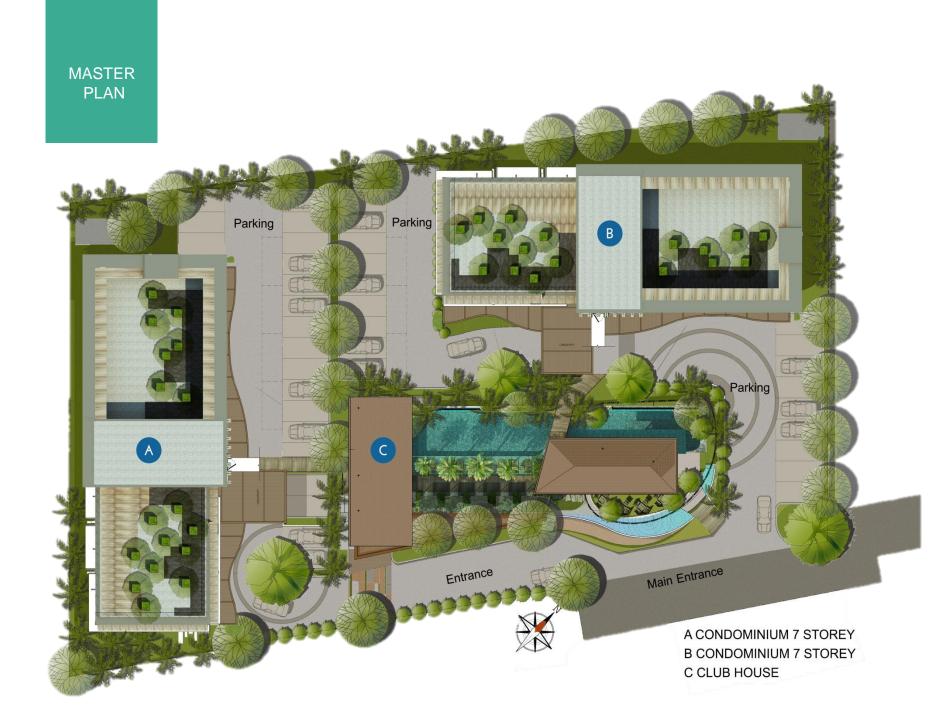

#### **UNIT TYPE:**

**Building A** Single Symphony : 31.99 Sq.m. / 348 Sq.ft 34 units 32.48 Sq.m. / 354 Sq.ft 12 units Couple Cruise : 48.16 Sq.m. / 524 Sq.ft 16 units 48.65 Sq.m. / 529 Sq.ft 8 units **Retail Shop** : 22.27 – 32.30 Sq.m. 4 units **Building B** Single Symphony : 31.99 Sq.m. / 348 Sq.ft 34 units 32.48 Sq.m. / 354 Sq.ft 12 units : 48.16 Sq.m. / 524 Sq.ft 16 units Couple Cruise 48.65 Sq.m. / 529 Sq.ft 8 units Retail Shop : 22.27 – 32.30 Sq.m. 4 units

#### **CLUB HOUSE FACILITIES**

- Fitness center
- Swimming pool
- Restaurant
- Retail shop
- Underground Parking lots

## **BUILDING FACILITIES**

- Lobby area
- High speed wireless internet
- 38 Parking lots
- 4 Elevators
- Club house access on level 3rd and 4th from all Buildings.