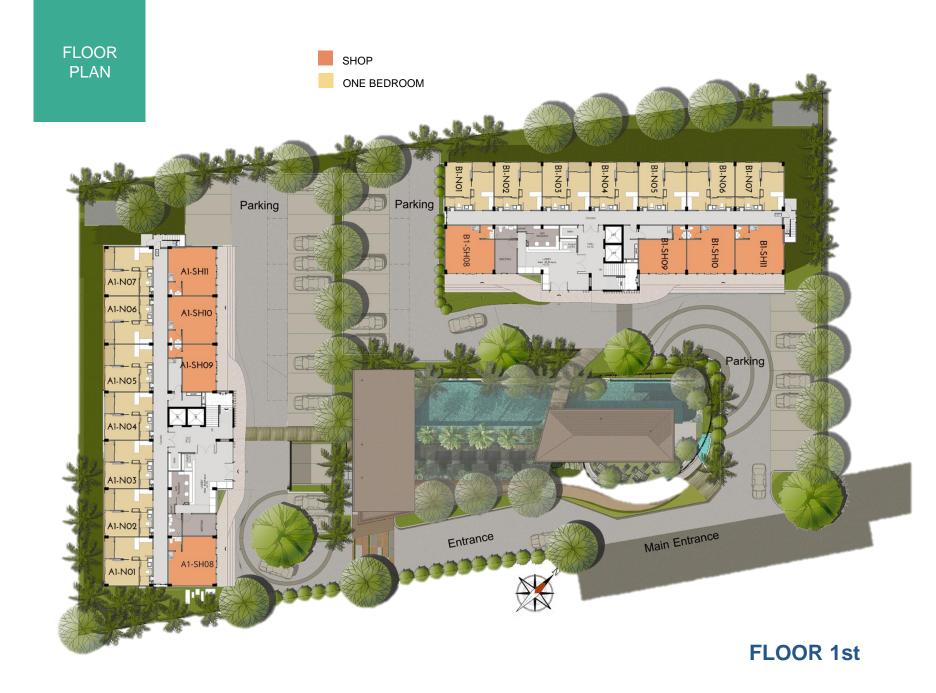

# A BIRD'S EYE VIEW OF PHU DAHLA RESIDENCES

Phu Petra Development Co., Ltd. and Krabi Charoen Sup Co., Ltd. are proud to present a new project "Phu Dahla Residences", the hiend luxurious and exclusive low-rise condominium with well-equipped of fully functional facilities and amenities, decorated in Modern Tropical Style. Situated amidst the pure nature of Andaman beach and majestic mountains at Ao nang, Krabi Thailand.

#### **UNIT TYPE:**

**Building A** Single Symphony : 31.99 Sq.m. / 348 Sq.ft 34 units 32.48 Sq.m. / 354 Sq.ft 12 units Couple Cruise : 48.16 Sq.m. / 524 Sq.ft 16 units 48.65 Sq.m. / 529 Sq.ft 8 units **Retail Shop** : 22.27 – 32.30 Sq.m. 4 units **Building B** Single Symphony : 31.99 Sq.m. / 348 Sq.ft 34 units 32.48 Sq.m. / 354 Sq.ft 12 units : 48.16 Sq.m. / 524 Sq.ft 16 units Couple Cruise 48.65 Sq.m. / 529 Sq.ft 8 units Retail Shop : 22.27 – 32.30 Sq.m. 4 units

#### **CLUB HOUSE FACILITIES**

- Fitness center
- Swimming pool
- Restaurant
- Retail shop
- Underground Parking lots

## **BUILDING FACILITIES**

- Lobby area
- High speed wireless internet
- 38 Parking lots
- 4 Elevators
- Club house access on level 3rd and 4th from all Buildings.