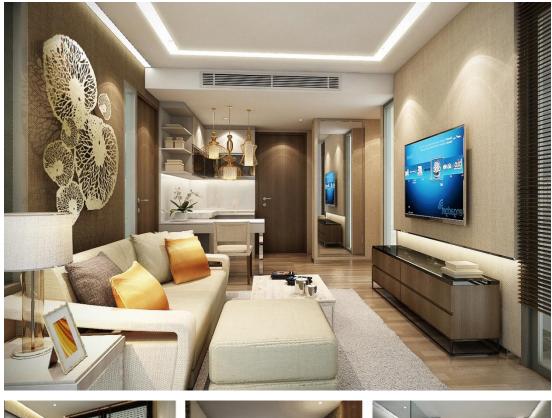

## { 31.99 — 32.48 SQ.M. } SINGLE SYMPHONY

This unit type offers a smart layout with one bedroom, one living room, one bathroom, a pantry area and a private balcony.

UNIT TYPE

# { 48.16 - 48.65 SQ.M. } COUPLE CRUISE

This unit type offers a smart layout with one bedroom, one living room, one bathroom, a pantry area and a private balcony.