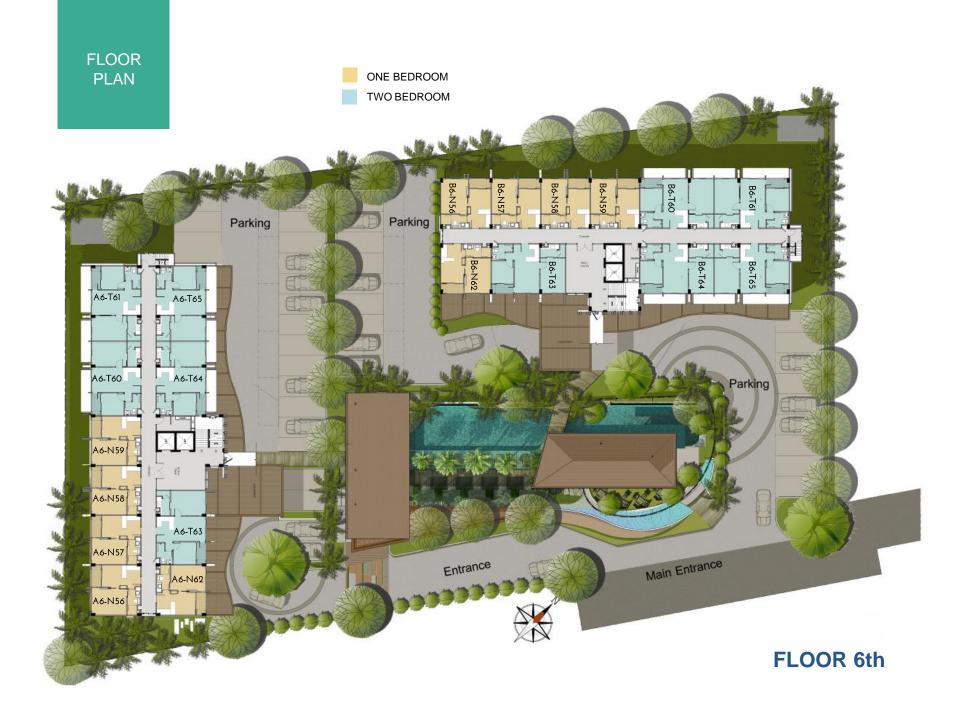

#### **UNIT TYPE:**

**Building A** Single Symphony : 31.99 Sq.m. / 348 Sq.ft 34 units 32.48 Sq.m. / 354 Sq.ft 12 units Couple Cruise : 48.16 Sq.m. / 524 Sq.ft 16 units 48.65 Sq.m. / 529 Sq.ft 8 units **Retail Shop** : 22.27 – 32.30 Sq.m. 4 units **Building B** Single Symphony : 31.99 Sq.m. / 348 Sq.ft 34 units 32.48 Sq.m. / 354 Sq.ft 12 units : 48.16 Sq.m. / 524 Sq.ft 16 units Couple Cruise 48.65 Sq.m. / 529 Sq.ft 8 units Retail Shop : 22.27 – 32.30 Sq.m. 4 units