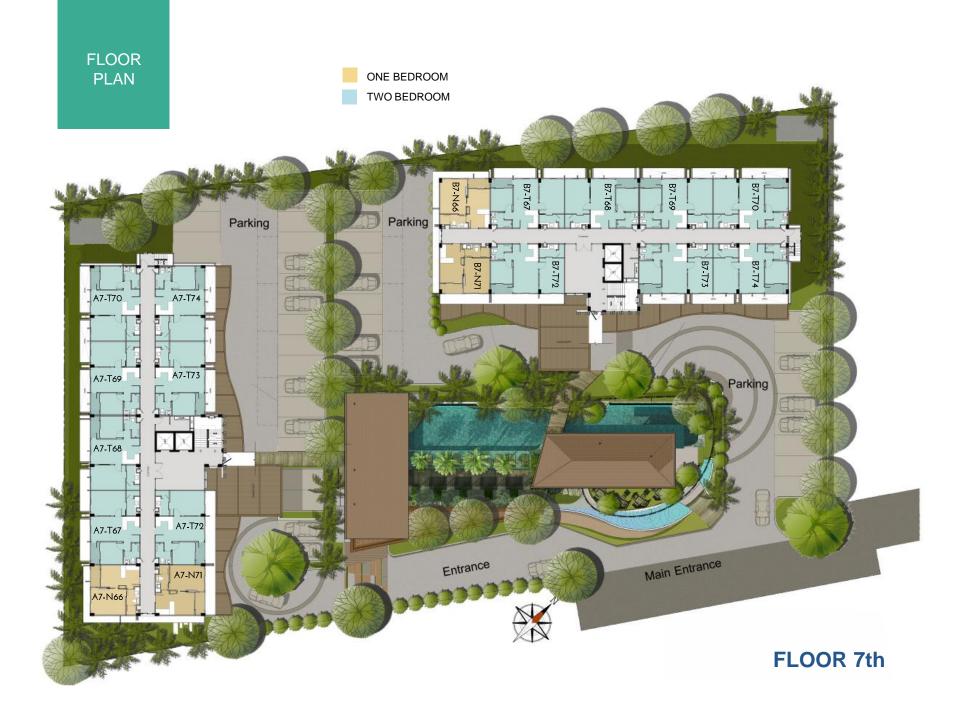

#### **UNIT TYPE:**

**Building A** Single Symphony : 31.99 Sq.m. / 348 Sq.ft 34 units 32.48 Sq.m. / 354 Sq.ft 12 units Couple Cruise : 48.16 Sq.m. / 524 Sq.ft 16 units 48.65 Sq.m. / 529 Sq.ft 8 units **Retail Shop** : 22.27 – 32.30 Sq.m. 4 units **Building B** Single Symphony : 31.99 Sq.m. / 348 Sq.ft 34 units 32.48 Sq.m. / 354 Sq.ft 12 units : 48.16 Sq.m. / 524 Sq.ft 16 units Couple Cruise 48.65 Sq.m. / 529 Sq.ft 8 units Retail Shop : 22.27 – 32.30 Sq.m. 4 units