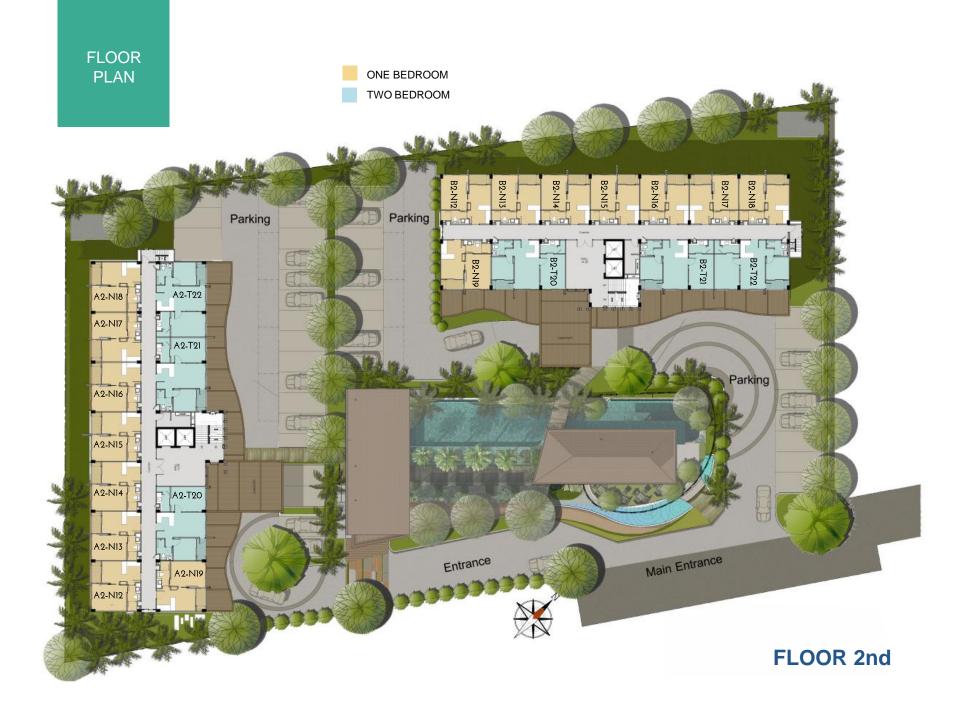

#### **UNIT TYPE:**

**Building A** Single Symphony : 31.99 Sq.m. / 348 Sq.ft 34 units 32.48 Sq.m. / 354 Sq.ft 12 units Couple Cruise : 48.16 Sq.m. / 524 Sq.ft 16 units 48.65 Sq.m. / 529 Sq.ft 8 units **Retail Shop** : 22.27 – 32.30 Sq.m. 4 units **Building B** Single Symphony : 31.99 Sq.m. / 348 Sq.ft 34 units 32.48 Sq.m. / 354 Sq.ft 12 units : 48.16 Sq.m. / 524 Sq.ft 16 units Couple Cruise 48.65 Sq.m. / 529 Sq.ft 8 units Retail Shop : 22.27 – 32.30 Sq.m. 4 units